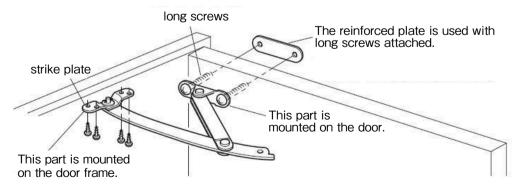

## Benry Brand Door Stays

(Material) Steel
(Finishing) Chrome plating

Example of mounting

- Attached 4 wood screws and 2 long screws.
- For a right- and a left-handed door.
- ●Length: 110~170mm
- Recommended door weight: 40kg or less