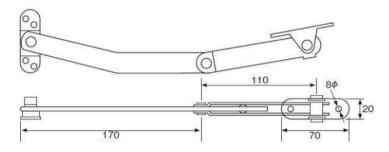

## TIKARI) New Hikari Brand Stainless Steel Door Stays

[Material] 304 Stainless Steel[Finishing] Barrel finishing

- Wood screws attached.
- ●For a right- and left-handed door. (E-ring of a strike plate can be attached to both sides.)
- ●Length: 110~170mm
- Recommended door weight: 40kg or less