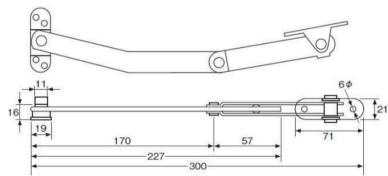

## Benry Brand Door Stays

(Material) Steel
(Finishing) Chrome plating

Example of mounting

- Attached 4 wood screws and 2 long screws.
- For a right- and a left-handed door.
- ●Length: 110~170mm
- Recommended door weight: 40kg or less