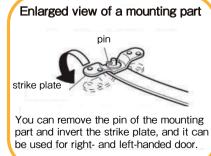

## TIKARI) New Hikari Brand Stainless Steel Door Stays

[Material] 304 Stainless Steel[Finishing] Barrel finishing

- Wood screws attached.
- ●For a right- and left-handed door. (E-ring of a strike plate can be attached to both sides.)
- ●Length: 110~170mm
- Recommended door weight: 40kg or less