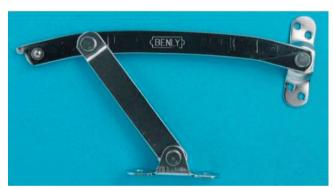

## Benry Brand Door Stays

(Material) Steel
(Finishing) Chrome plating

Example of mounting

- Attached 4 wood screws and 2 long screws.
- For a right- and a left-handed door.
- ●Length: 110~170mm
- Recommended door weight: 40kg or less