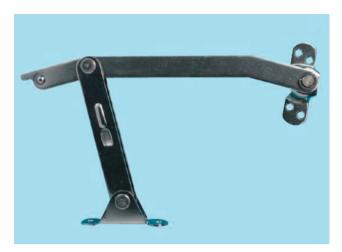

## TIKARI) New Hikari Brand Stainless Steel Door Stays

[Material] 304 Stainless Steel[Finishing] Barrel finishing

- Wood screws attached.
- ●For a right- and left-handed door. (E-ring of a strike plate can be attached to both sides.)
- ●Length: 110~170mm
- Recommended door weight: 40kg or less