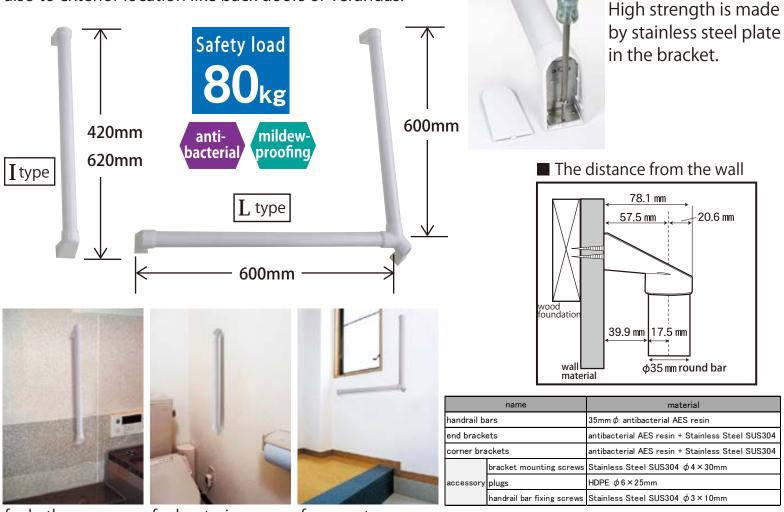

## omsorg Smart Handrails

Can be attached to wet areas such as bathrooms or lavatories, also to exterior location like back doors or verandas.

for bathrooms

for lavatories

8mm

for an entrance

slide blister pack

Thick and Strong pipe

- Simple and stylish design
- Providing the wether resistant AES resin with antibacterial and mildew proofing effects.
- Easy-to-grip 35mm  $\varphi$  handrail bars
- Can be cut any lengh you like.