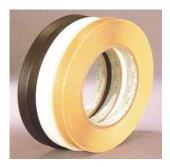

## SHIKII SUBERI line up

|              |              |             |               |                           | <u>г.                                    </u> |
|--------------|--------------|-------------|---------------|---------------------------|-----------------------------------------------|
|              | type         | size        | self-adhesive | color                     | carton                                        |
| for          | S type       | 21mm X 20M  | with/without  | wood colors (2 colors)    | 20 rolls                                      |
| professional | DX type      | 21mm X 20M  | with/without  | wood colors (2 colors)    | 20 rolls                                      |
|              | DX type      | 18mm X 20M  | with/without  | wood colors (2 colors)    | 20 rolls                                      |
|              | Pro type     | 21mm X 20M  | with/without  | wood color (single color) | 20 rolls                                      |
|              | Long S type  | 21mm X 200M | with          | wood colors (2 colors)    | 5 rolls                                       |
|              | Long DX type | 21mm X 183M | with          | wood colors (2 colors)    | 5 rolls                                       |
|              | Long DX type | 18mm X 200M | with          | wood colors (2 colors)    | 5 rolls                                       |
|              | Long DX type | 15mm X 200M | with          | wood colors (2 colors)    | 5 rolls                                       |
|              | Long DX type | 10mm X 200M | with          | dark brown /              | 6 rolls                                       |
|              |              |             |               | wood color (single color) |                                               |
| for          | Short type   | 18mm X 8M   | with          | wood colors (2 colors)    | 60 rolls                                      |
| consumer     |              | 18mm X 5.8M | with          | wood colors (2 colors)    | 100 rolls                                     |
|              |              | 18mm X 3.8M | with          | wood colors (2 colors)    | 100 rolls                                     |
|              |              | 21mm X 8M   | with          | wood colors (2 colors)    | 60 rolls                                      |
|              |              | 21mm X 5.8M | with          | wood colors (2 colors)    | 100 rolls                                     |
|              |              | 21mm X 3.8M | with          | wood colors (2 colors)    | 100 rolls                                     |