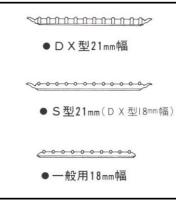

Shape

Even if the SHIKII SUBERI is worn away, it keeps the surface 2 colors completely. (DX type)

- 1. SHIKII SUBERI is 8 times stronger for abrasion than general wood.
- 2. Sliding door on SHIKII SUBERI can be opened much more smoothly.
- (You need just only 1/3 strength to open sliding door)
- 3. You don't need to care about expanding and shrinkage by heat and cracking.