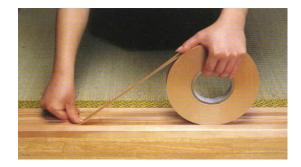

## KAWAGUCHI GIKEN "SHIKII SUBERI TAPE"

- You can paste it on the rail very easily. You can make working hour shorter.
- You can paste it enough flat

Air doesn't enter between tape and rail

Package (DX,S type)