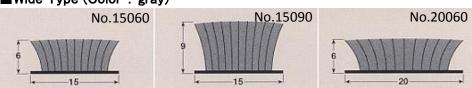

■ Standard Type (Color: gray, gold)

■Wide Type (Color: gray)

■Long Type (Color: bronze)

No.90200