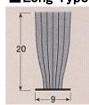

■ Standard Type (Color: gray, gold)

■Wide Type (Color: gray)

■Long Type (Color: bronze)

No.90200