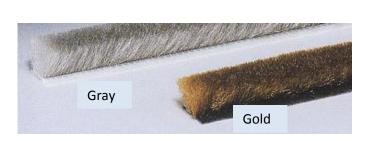

■ Standard Type (Color: gray, gold)

■Wide Type (Color: gray)

■Long Type (Color: bronze)

No.90200