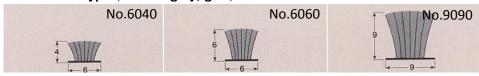

■ Standard Type (Color: gray, gold)

■Wide Type (Color: gray)

■Long Type (Color: bronze)

No.90200