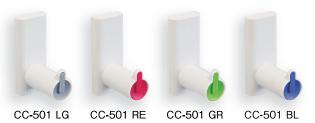

# Coconi Wall hooks "I'M HOOK"

material: [body] ABS resin / [mounting hardware] steel

| item      | color | quantity/pack | quantity/box |
|-----------|-------|---------------|--------------|
| CC-501 LG | gray  | 2 pcs         | 20 packs     |
| CC-501 RE | red   |               |              |
| CC-501 GR | green |               |              |
| CC-501 BL | blue  |               |              |