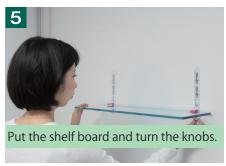

\*Wooden or acrylic board are unattached.

Transparent acrylic shelf board

| item           | color       | quantity/pc | quantity/box |
|----------------|-------------|-------------|--------------|
| CC-550 AG 6020 | transparent | 1 pc        | 10 pcs       |

<sup>\*</sup>Shelf board size: W600 × D200 × T8 (mm). Weight: 1.2 kg

<sup>\*</sup>Wooden board needs to be screwed without nails.