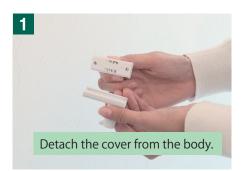

## Easy mounting on the wall

#### Coconi Wall shelf brackets "I'M CLAMP" material: [body] steel / [decorative cover] ABS resin

|  | item      | color | quantity/pack | quantity/box |  |  |  |
|--|-----------|-------|---------------|--------------|--|--|--|
|  | CC-500 LG | gray  |               |              |  |  |  |
|  | CC-500 RE | red   | 2 pcs         | 20 packs     |  |  |  |
|  | CC-500 GR | green |               |              |  |  |  |
|  | CC-500 BL | blue  |               |              |  |  |  |