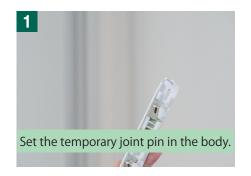

## Easy mounting on the wall













#### Coconi Wall shelf brackets "I'M CLAMP" material: [body] steel / [decorative cover] ABS resin

|  | item      | color | quantity/pack | quantity/box |  |  |  |
|--|-----------|-------|---------------|--------------|--|--|--|
|  | CC-500 LG | gray  |               |              |  |  |  |
|  | CC-500 RE | red   | 2 pcs         | 20 packs     |  |  |  |
|  | CC-500 GR | green |               |              |  |  |  |
|  | CC-500 BL | blue  |               |              |  |  |  |

\*Wooden or acrylic board are unattached.

Transparent acrylic shelf board

| item           | color       | quantity/pc | quantity/box |
|----------------|-------------|-------------|--------------|
| CC-550 AG 6020 | transparent | 1 pc        | 10 pcs       |

<sup>\*</sup>Shelf board size: W600