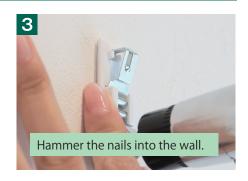

## Easy mounting on the wall

#### Coconi Wall shelf brackets "I'M CLAMP" material: [body] steel / [decorative cover] ABS resin

|  | item      | color | quantity/pack | quantity/box |  |  |  |
|--|-----------|-------|---------------|--------------|--|--|--|
|  | CC-500 LG | gray  |               |              |  |  |  |
|  | CC-500 RE | red   | 2 pcs         | 20 packs     |  |  |  |
|  | CC-500 GR | green |               |              |  |  |  |
|  | CC-500 BL | blue  |               |              |  |  |  |