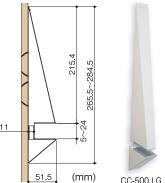

#### Coconi Wall shelf brackets "I'M CLAMP" material: [body] steel / [decorative cover] ABS resin

|  | item      | color | quantity/pack | quantity/box |  |  |  |
|--|-----------|-------|---------------|--------------|--|--|--|
|  | CC-500 LG | gray  |               |              |  |  |  |
|  | CC-500 RE | red   | 2 pcs         | 20 packs     |  |  |  |
|  | CC-500 GR | green |               |              |  |  |  |
|  | CC-500 BL | blue  |               |              |  |  |  |

<sup>\*</sup>Shelf board size: W600 × D200 × T8 (mm). Weight: 1.2 kg

<sup>\*</sup>Wooden board needs to be screwed without nails.