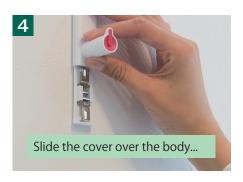

## Easy mounting on the wall

#### Coconi Wall shelf brackets "I'M CLAMP" material: [body] steel / [decorative cover] ABS resin

|  | item      | color | quantity/pack | quantity/box |  |  |  |
|--|-----------|-------|---------------|--------------|--|--|--|
|  | CC-500 LG | gray  |               |              |  |  |  |
|  | CC-500 RE | red   | 2 pcs         | 20 packs     |  |  |  |
|  | CC-500 GR | green |               |              |  |  |  |
|  | CC-500 BL | blue  |               |              |  |  |  |