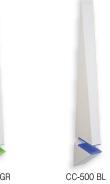

#### Coconi Wall shelf brackets "I'M CLAMP" material: [body] steel / [decorative cover] ABS resin

|  | item      | color | quantity/pack | quantity/box |  |  |  |
|--|-----------|-------|---------------|--------------|--|--|--|
|  | CC-500 LG | gray  |               |              |  |  |  |
|  | CC-500 RE | red   | 2 pcs         | 20 packs     |  |  |  |
|  | CC-500 GR | green |               |              |  |  |  |
|  | CC-500 BL | blue  |               |              |  |  |  |