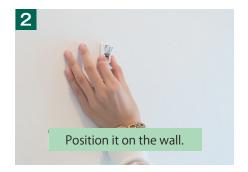

## Easy mounting on the wall

#### Coconi Wall shelf brackets "I'M CLAMP" material: [body] steel / [decorative cover] ABS resin

|  | item      | color | quantity/pack | quantity/box |  |  |  |
|--|-----------|-------|---------------|--------------|--|--|--|
|  | CC-500 LG | gray  |               |              |  |  |  |
|  | CC-500 RE | red   | 2 pcs         | 20 packs     |  |  |  |
|  | CC-500 GR | green |               |              |  |  |  |
|  | CC-500 BL | blue  |               |              |  |  |  |