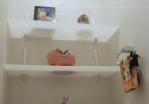

## Easy mounting on the wall

#### Coconi Wall shelf brackets "I'M CLAMP" material: [body] steel / [decorative cover] ABS resin

|  | item      | color | quantity/pack | quantity/box |  |  |  |
|--|-----------|-------|---------------|--------------|--|--|--|
|  | CC-500 LG | gray  |               |              |  |  |  |
|  | CC-500 RE | red   | 2 pcs         | 20 packs     |  |  |  |
|  | CC-500 GR | green |               |              |  |  |  |
|  | CC-500 BL | blue  |               |              |  |  |  |

\*Wooden or acrylic board are unattached.

Transparent acrylic shelf board

| item           | color       | quantity/pc | quantity/box |
|----------------|-------------|-------------|--------------|
| CC-550 AG 6020 | transparent | 1 pc        | 10 pcs       |

<sup>\*</sup>Shelf board size: W600 × D200 × T8 (mm). Weight: 1.2 kg

<sup>\*</sup>Wooden board needs to be screwed without nails.