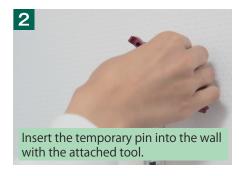

## Easy mounting on the wall













#### Coconi Wall shelf brackets "I'M CLAMP" material: [body] steel / [decorative cover] ABS resin

|  | item      | color | quantity/pack | quantity/box |  |  |  |
|--|-----------|-------|---------------|--------------|--|--|--|
|  | CC-500 LG | gray  |               |              |  |  |  |
|  | CC-500 RE | red   | 2 pcs         | 20 packs     |  |  |  |
|  | CC-500 GR | green |               |              |  |  |  |
|  | CC-500 BL | blue  |               |              |  |  |  |

\*Wooden or acrylic board are unattached.

Transparent acrylic shelf board

| item           | color       | quantity/pc | quantity/box |
|----------------|-------------|-------------|--------------|
| CC-550 AG 6020 | transparent | 1 pc        | 10 pcs       |

<sup>\*</sup>Shelf board size: W600 ×