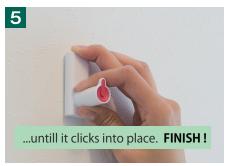

# Coconi Wall hooks "I'M HOOK"

material: [body] ABS resin / [mounting hardware] steel

| item      | color | quantity/pack | quantity/box |
|-----------|-------|---------------|--------------|
| CC-501 LG | gray  | 2 pcs         | 20 packs     |
| CC-501 RE | red   |               |              |
| CC-501 GR | green |               |              |
| CC-501 BL | blue  |               |              |

\*Used for gypsum board only. Not used for wooden board.