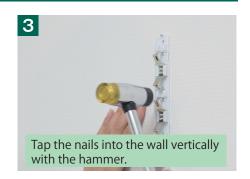

## Easy mounting on the wall













#### Coconi Wall shelf brackets "I'M CLAMP" material: [body] steel / [decorative cover] ABS resin

|  | item      | color | quantity/pack | quantity/box |  |  |  |
|--|-----------|-------|---------------|--------------|--|--|--|
|  | CC-500 LG | gray  |               |              |  |  |  |
|  | CC-500 RE | red   | 2 pcs         | 20 packs     |  |  |  |
|  | CC-500 GR | green |               |              |  |  |  |
|  | CC-500 BL | blue  |               |              |  |  |  |

\*Wooden or acrylic board are unattached.

Transparent acrylic shelf board

| item           | color       | quantity/pc | quantity/box |
|----------------|-------------|-------------|--------------|
| CC-550 AG 6020 | transparent | 1 pc        | 10 pcs       |

<sup>\*</sup>Shelf board size: W600 × D