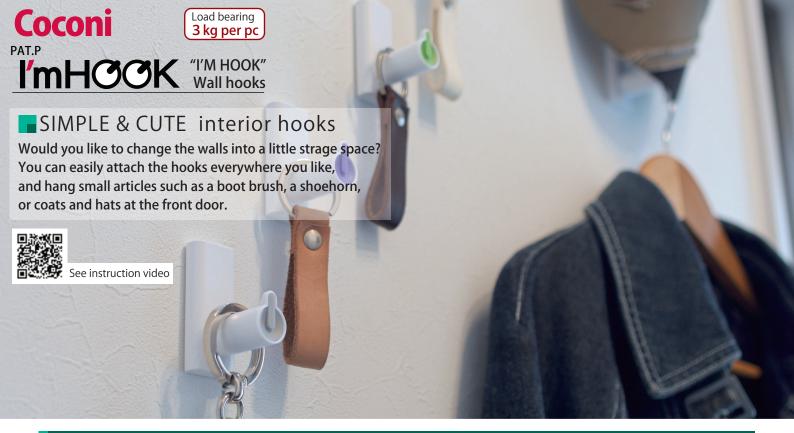

# Coconi Wall hooks "I'M HOOK"

material: [body] ABS resin / [mounting hardware] steel

| item      | color | quantity/pack | quantity/box |
|-----------|-------|---------------|--------------|
| CC-501 LG | gray  | 2 pcs         | 20 packs     |
| CC-501 RE | red   |               |              |
| CC-501 GR | green |               |              |
| CC-501 BL | blue  |               |              |

\*Used for gypsum board only. Not used for wooden board.