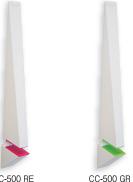

#### Coconi Wall shelf brackets "I'M CLAMP" material: [body] steel / [decorative cover] ABS resin

|  | item      | color | quantity/pack | quantity/box |  |  |  |
|--|-----------|-------|---------------|--------------|--|--|--|
|  | CC-500 LG | gray  |               |              |  |  |  |
|  | CC-500 RE | red   | 2 pcs         | 20 packs     |  |  |  |
|  | CC-500 GR | green |               |              |  |  |  |
|  | CC-500 BL | blue  |               |              |  |  |  |