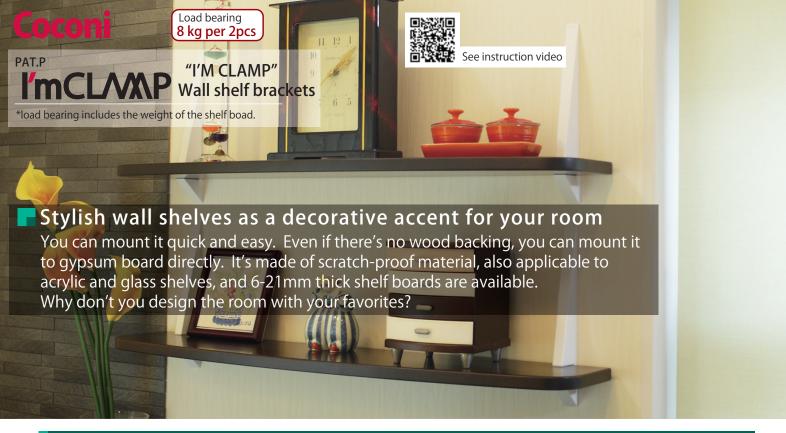

## Easy mounting on the wall

## Easy mounting on the wall

4 accent colors available