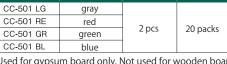

# Coconi Wall hooks "I'M HOOK"

material: [body] ABS resin / [mounting hardware] steel

| item      | color | quantity/pack | quantity/box |
|-----------|-------|---------------|--------------|
| CC-501 LG | gray  | 2 pcs         | 20 packs     |
| CC-501 RE | red   |               |              |
| CC-501 GR | green |               |              |
| CC-501 BL | blue  |               |              |

\*Used for gypsum board only. Not used for wooden board.