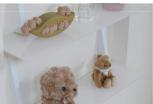

## Easy mounting on the wall

#### Coconi Wall shelf brackets "I'M CLAMP" material: [body] steel / [decorative cover] ABS resin

|  | item      | color | quantity/pack | quantity/box |  |  |  |
|--|-----------|-------|---------------|--------------|--|--|--|
|  | CC-500 LG | gray  |               |              |  |  |  |
|  | CC-500 RE | red   | 2 pcs         | 20 packs     |  |  |  |
|  | CC-500 GR | green |               |              |  |  |  |
|  | CC-500 BL | blue  |               |              |  |  |  |

\*Wooden or acrylic board are unattached.

Transparent acrylic shelf board

| item           | color       | quantity/pc | quantity/box |
|----------------|-------------|-------------|--------------|
| CC-550 AG 6020 | transparent | 1 pc        | 10 pcs       |

<sup>\*</sup>Shelf board size: W600 × D200 × T8 (mm). Weight: 1.2 kg

<sup>\*</sup>Wooden board needs to be screwed without nails.