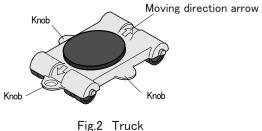

#### DIRECTION

- 1. Make Lifter and Truck ready to use.
- 2. Insert Fork of Lifter underneath the body to move. Refer Fig.1
  (Push away upper part of the body to make a little clearance for easier insert of Fork)
- 3. Push the Fork to the end completely, then push down the Handle of Lifter. Lifter generates 5 times lifting power of user by leverage so apply a little power slowly.
- It is so dangerous to apply strong power that damage or turnover of the body.
- 4. Moving direction of Truck is shown by arrows so hold the safety knobs of "Truck pointing at direction of moving line and insert into the clearance made by Lifter to place under the body. "
- 5. Set Truck at other corners in same manner (Fig.3). Light (less than 100Kgs) and stable body may be moved by 3 Trucks, 2 at front and 1 at rear (Fig.4) WARNING: 1 at front is quite dangerous and never use such way.
- 6. Make sure there is no bump, obstacle or slope, then start moving slowly.
- 7. When the body reaches the goal, lift the body by Lifter to remove Trucks.

Fig.3 Use 4 Trucks

Fig.4 Use 3 Trucks

Fig.1

rig.Z rruok