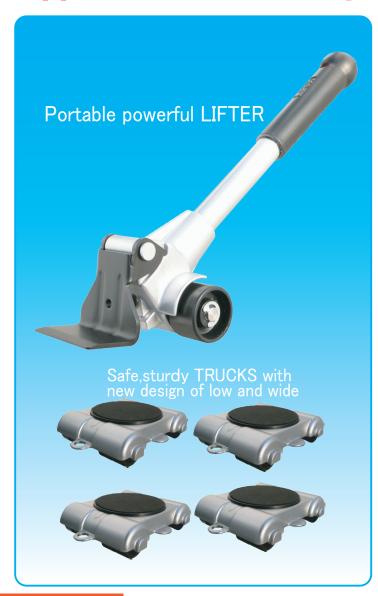

# "EASY-MOVER"SET

MODEL LP-200

"EASY-MOVER" makes so easy one-man work of moving furniture,room impovement, lifting and moving of heavy items

"EASY-MOVER" is a safe and convenient tool with **6** features and mechanism(PAT,) generated under brand-new conception and designing.

#### 'EASY-MOVER' SET

consists of:

Lifter: 1Unit (length 315mm)
Trucks: 4Units (102x81x26mm)

- \* Capacity of Lifter : 150Kgs at one lift work
- \* Load of Truck :

100Kgs per unit

LP-200