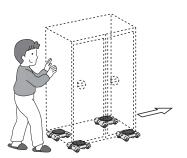

#### DIRECTION

- 1. Make Lifter and Truck ready to use.
- 2. Insert Fork of Lifter underneath the body to move. Refer Fig.1
  (Push away upper part of the body to make a little clearance for easier insert of Fork)
- 3. Push the Fork to the end completely, then push down the Handle of Lifter. Lifter generates 5 times lifting power of user by leverage so apply a little power slowly.
- It is so dangerous to apply strong power that damage or turnover of the body.
- 4. Moving direction of Truck is shown by arrows so hold the safety knobs of "Truck pointing at direction of moving line and insert into the clearance made by Lifter to place under the body. "
- 5. Set Truck at other corners in same manner (Fig.3). Light (less than 100Kgs) and stable body may be moved by 3 Trucks, 2 at front and 1 at rear (Fig.4) WARNING: 1 at front is quite dangerous and never use such way.
- 6. Make sure there is no bump, obstacle or slope, then start moving slowly.
- 7. When the body reaches the goal, lift the body by Lifter to remove Trucks.

Fig.3 Use 4 Trucks

Fig.4 Use 3 Trucks

Fig.1

rig.Z rruok