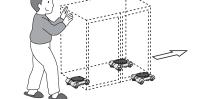

#### DIRECTION

- 1. Make Lifter and Truck ready to use.
- 2. Insert Fork of Lifter underneath the body to move. Refer Fig.1
  (Push away upper part of the body to make a little clearance for easier insert of Fork)
- 3. Push the Fork to the end completely, then push down the Handle of Lifter. Lifter generates 5 times lifting power of user by leverage so apply a little power slowly.
- It is so dangerous to apply strong power that damage or turnover of the body.
- 4. Moving direction of Truck is shown by arrows so hold the safety knobs of "Truck pointing at direction of moving line and insert into the clearance made by Lifter to place under the body. "
- 5. Set Truck at other corners in same manner (Fig.3). Light (less than 100Kgs) and stable body may be moved by 3 Trucks, 2 at front and 1 at rear (Fig.4) WARNING: 1 at front is quite dangerous and never use such way.
- 6. Make sure there is no bump, obstacle or slope, then start moving slowly.
- 7. When the body reaches the goal, lift the body by Lifter to remove Trucks.

Fig.3 Use 4 Trucks

Fig.4 Use 3 Trucks

Fig.1

rig.Z rruok