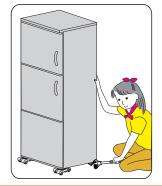

## **INSTRUCTION MANUAL**

- "EASY-MOVER" is a safe and convenient tool with 6 features and mechanism(PAT.)
  generated under brand-new conception and designing.
- "EASY-MOVER" makes so easy one-man work of room improvement, moving heavy planters or moving heavy furniture for sweeping the narrow space behind.

#### DIRECTION

- 1. Make Lifter and Truck ready to use.
- 2. Insert Fork of Lifter underneath the body to move. Refer Fig.1
  (Push away upper part of the body to make a little clearance for easier insert of Fork)
- 3. Push the Fork to the end completely, then push down the Handle of Lifter. Lifter generates 5 times lifting power of user by leverage so apply a little power slowly.
- It is so dangerous to apply strong power that damage or turnover of the body.
- 4. Moving direction of Truck is shown by arrows so hold the safety knobs of "Truck pointing at direction of moving line and insert into the clearance made by Lifter to place under the body. "
- 5. Set Truck at other corners in same manner (Fig.3). Light (less than 100Kgs) and stable body may be moved by 3 Trucks, 2 at front and 1 at rear (Fig.4) WARNING: 1 at front is quite dangerous and never use such way.
- 6. Make sure there is no bump, obstacle or slope, then start moving slowly.
- 7. When the body reaches the goal, lift the body by Lifter to remove Trucks.