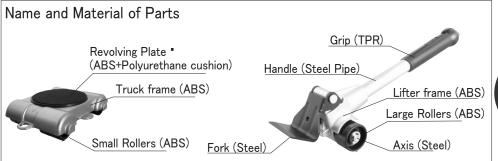

# "EASY-MOVER"SET

MODEL LP-200

"EASY-MOVER" makes so easy one-man work of moving furniture,room impovement, lifting and moving of heavy items

"EASY-MOVER" is a safe and convenient tool with **6** features and mechanism(PAT,) generated under brand-new conception and designing.

## **INSTRUCTION MANUAL**

- "EASY-MOVER" is a safe and convenient tool with 6 features and mechanism(PAT.)
  generated under brand-new conception and designing.
- "EASY-MOVER" makes so easy one-man work of room improvement, moving heavy planters or moving heavy furniture for sweeping the narrow space behind.

Handle of Lifter is

designed for safety to bend
gradually in case Lifter is loaded
over 150Kgs.

Please stop work when Handle
starts to bend by the
excessive load.

Please inspect all parts such as Lifter, Truck Rollers, Fork and others are without damage, crack, distorion. Please do not use when anything is found wrong. Please remove any unstable or dangerous item on the furniture before moving. Please keep children away from working area and assure there is no danger before starting work.

#### DIRECTION

- 1. Make Lifter and Truck ready to use.
- 2. Insert Fork of Lifter underneath the body to move. Refer Fig.1
  (Push away upper part of the body to make a little clearance for easier insert of Fork)
- 3. Push the Fork to the end completely, then push down the Handle of Lifter. Lifter generates 5 times lifting power of user by leverage so apply a little power slowly.
- It is so dangerous to apply strong power that damage or turnover of the body.
- 4. Moving direction of Truck is shown by arrows so hold the safety knobs of "Truck pointing at direction of moving line and insert into the clearance made by Lifter to place under the body. "
- 5. Set Truck at other corners in same manner (Fig.3). Light (less than 100Kgs) and stable body may be moved by 3 Trucks, 2 at front and 1 at rear (Fig.4) WARNING: 1 at front is quite dangerous and never use such way.
- 6. Make sure there is no bump, obstacle or slope, then start moving slowly.
- 7. When the body reaches the goal, lift the body by Lifter to remove Trucks.