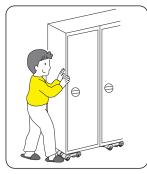

#### DIRECTION

- 1. Make Lifter and Truck ready to use.
- 2. Insert Fork of Lifter underneath the body to move. Refer Fig.1
  (Push away upper part of the body to make a little clearance for easier insert of Fork)
- 3. Push the Fork to the end completely, then push down the Handle of Lifter. Lifter generates 5 times lifting power of user by leverage so apply a little power slowly.
- It is so dangerous to apply strong power that damage or turnover of the body.
- 4. Moving direction of Truck is shown by arrows so hold the safety knobs of "Truck pointing at direction of moving line and insert into the clearance made by Lifter to place under the body. "
- 5. Set Truck at other corners in same manner (Fig.3). Light (less than 100Kgs) and stable body may be moved by 3 Trucks, 2 at front and 1 at rear (Fig.4) WARNING: 1 at front is quite dangerous and never use such way.
- 6. Make sure there is no bump, obstacle or slope, then start moving slowly.
- 7. When the body reaches the goal, lift the body by Lifter to remove Trucks.

Fig.3 Use 4 Trucks

Fig.4 Use 3 Trucks

Fig.1

rig.Z rruok