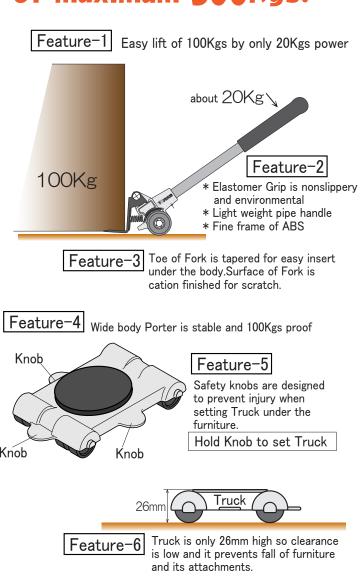

## Applicable to move weight of maximum 300Kgs!

Handle of Lifter is

designed for safety to bend
gradually in case Lifter is loaded
over 150Kgs.

Please stop work when Handle
starts to bend by the
excessive load.

Please inspect all parts such as Lifter, Truck Rollers, Fork and others are without damage, crack, distorion. Please do not use when anything is found wrong. Please remove any unstable or dangerous item on the furniture before moving. Please keep children away from working area and assure there is no danger before starting work.

#### DIRECTION

- 1. Make Lifter and Truck ready to use.
- 2. Insert Fork of Lifter underneath the body to move. Refer Fig.1
  (Push away upper part of the body to make a little clearance for easier insert of Fork)
- 3. Push the Fork to the end completely, then push down the Handle of Lifter. Lifter generates 5 times lifting power of user by leverage so apply a little power slowly.
- It is so dangerous to apply strong power that damage or turnover of the body.
- 4. Moving direction of Truck is shown by arrows so hold the safety knobs of "Truck pointing at direction of moving line and insert into the clearance made by Lifter to place under the body. "
- 5. Set Truck at other corners in same manner (Fig.3). Light (less than 100Kgs) and stable body may be moved by 3 Trucks, 2 at front and 1 at rear (Fig.4) WARNING: 1 at front is quite dangerous and never use such way.
- 6. Make sure there is no bump, obstacle or slope, then start moving slowly.
- 7. When the body reaches the goal, lift the body by Lifter to remove Trucks.